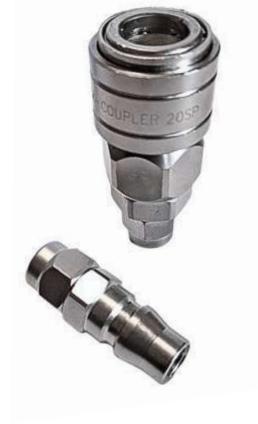

#### **COUPLER SP**

**COUPLER SM** 

ISO 15552 MAGNETIC & NON MAGNETIC CYLINDER; C24 & C25 ISO 15552 MAGNETIC & NON MAGNETIC CYLINDER; C14 & C15 TIE ROD MAGNETIC AND NON MAGNETIC CYLINDERS C28 & C29

ISO COMPACT MAGNETIC & NON MAGNETIC CYLINDER C64 & C65