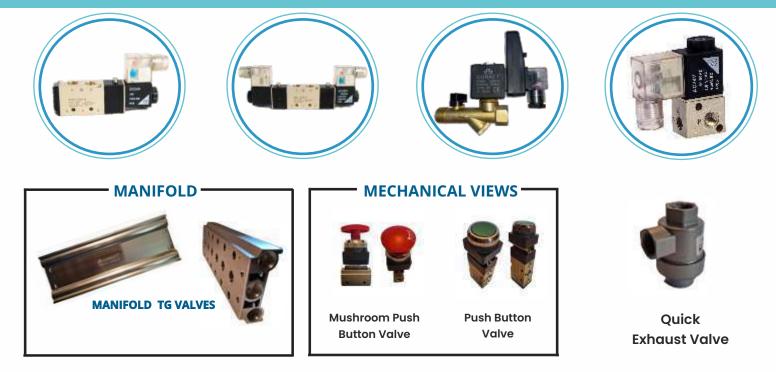

52 MAGNETIC & NON MAGNETIC CYLINDER; C14 & C15 TIE ROD MAGNETIC AND NON MAGNETIC CYLINDERS C28 & C29













ISO COMPACT MAGNETIC & NON MAGNETIC CYLINDER C64 & C65



ISO COMPACT CYLINDER C64L



COMPACT MAGNETIC & NON MAGNETIC CYLINDER; C04 & C05





MICKY MOUSE MAGNETIC & NON MAGNETIC CYLINDER; C72 & C73



COMPACT MAGNETIC & NON MAGNETIC CYLINDER ;C08 & C09

ALUMINIUM ROUND MAGNETIC & NON MAGNETIC CYLINDER; C44 & C45

SS ROUND MAGNETIC & NON MAGNETIC CYLINDER; C52 & C53

4

#### **CYLINDER ACCESSORIES**









**REED SWITCH** 



C24 & C25 FRONT FLANGE

**C24 & C25 FEMALE** 

**CLEVIS MOUNTING** 

**TUBE CUTTER** 





C28 & C29 FRONT FLANGE





C28 & C29 CLAMP







2/2 PROCESS VALVE



FOOT PEDAL VALVE



HAND LEVER VALVE



**DISC ROTARY VALVE** 

#### **SOLENOID VALVES**





# **COOLANT PIPES**







**AIR GUNS, COOLANT PIPES & DEAD PLUG** 

**PRESSURE GUAGE** 

## **AIR TREATMENT**





**AIR GUN** 

**AIR GUN** 











PV Engineering Associates Pvt. Ltd.



(L)

www.conactpneumatics.com

+91 9999556695, 7042553456



**f o** Follow us



Scan the barcode for more information.