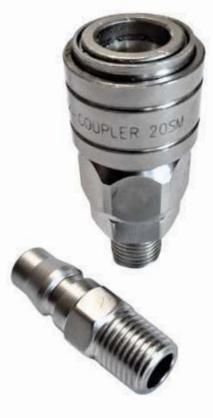

#### **COUPLER SP**

**COUPLER SM** 

ISO 15552 MAGNETIC & NON MAGNETIC CYLINDER; C24 & C25 ISO 15552 MAGNETIC & NON MAGNETIC CYLINDER; C14 & C15 TIE ROD MAGNETIC AND NON MAGNETIC CYLINDERS C28 & C29

ISO COMPACT MAGNETIC & NON MAGNETIC CYLINDER C64 & C65