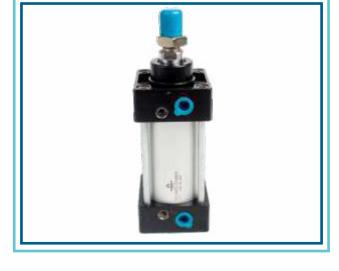

#### **COUPLER SP**

**COUPLER SM** 

ISO 15552 MAGNETIC & NON MAGNETIC CYLINDER; C24 & C25 ISO 15552 MAGNETIC & NON MAGNETIC CYLINDER; C14 & C15 TIE ROD MAGNETIC AND NON MAGNETIC CYLINDERS C28 & C29

ISO COMPACT MAGNETIC & NON MAGNETIC CYLINDER C64 & C65

ISO COMPACT CYLINDER C64L

COMPACT MAGNETIC & NON MAGNETIC CYLINDER; C04 & C05

MICKY MOUSE MAGNETIC & NON MAGNETIC CYLINDER; C72 & C73

COMPACT MAGNETIC & NON MAGNETIC CYLINDER ;C08 & C09

ALUMINIUM ROUND MAGNETIC & NON MAGNETIC CYLINDER; C44 & C45

SS ROUND MAGNETIC & NON MAGNETIC CYLINDER; C52 & C53

4