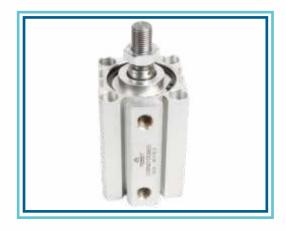

#### **COUPLER SP**

**COUPLER SM** 

ISO 15552 MAGNETIC & NON MAGNETIC CYLINDER; C24 & C25 ISO 15552 MAGNETIC & NON MAGNETIC CYLINDER; C14 & C15 TIE ROD MAGNETIC AND NON MAGNETIC CYLINDERS C28 & C29

ISO COMPACT MAGNETIC & NON MAGNETIC CYLINDER C64 & C65