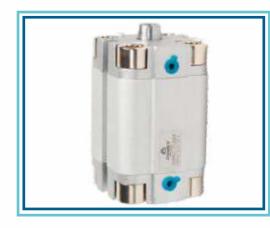

#### **COUPLER SP**

**COUPLER SM** 

ISO 15552 MAGNETIC & NON MAGNETIC CYLINDER; C24 & C25 ISO 15552 MAGNETIC & NON MAGNETIC CYLINDER; C14 & C15 TIE ROD MAGNETIC AND NON MAGNETIC CYLINDERS C28 & C29

ISO COMPACT MAGNETIC & NON MAGNETIC CYLINDER C64 & C65