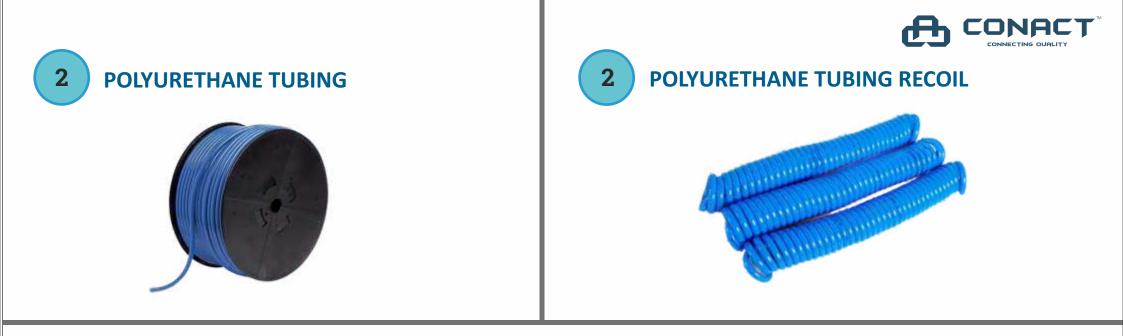

#### **CONACT PNEUMATICS PRODUCT CATEGORIES**

- 1 Push in Fittings \_\_\_\_\_ 1-3
- 2 Polyurethane Tubing 4
- **3** Quick Release Couplers **5**
- 4 Cylinders 6 7
- 5 Cylinder Accessories 8

| 6 Valves                        | — 9  |
|---------------------------------|------|
| 7 Air Treatment                 | — 10 |
| 8 Coolant Pipes and Dead Plug — | — 10 |
| 9 C Matic —                     | - 11 |