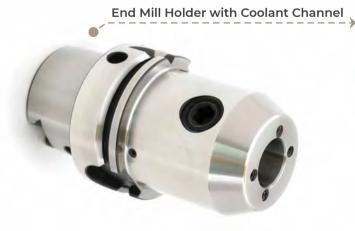

00

00

- · Hydraulic Chucks
- · Anti-Vibration Tool Holders
- Shrink Fit Holders
- Collet Chucks
- Tapping Chucks
- · Face Mill Holders
- · Combi Shell Mill Holders
- · End Mill & Side Lock Holders
- Morse Tapper Adapters
- Boring Bars
- · Customized Tool Holders
- · Trevisan Machine Tool Holders
- · Youji & Yushine VTL Tool Holders