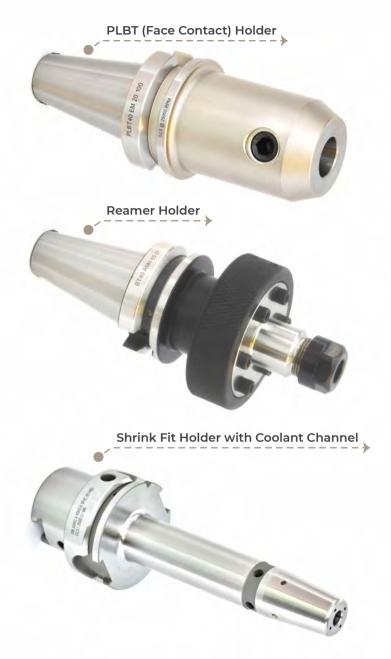

Preferred by customers in 5 Continents

Customised products for all Shank Types

HSK T63 | HSK (DIN 69893) | BT DIN ISO 7388-2(MAS 403)
SK DIN ISO 7388-1 (DIN69871) | ISO DIN 2080
PL BT (FACE CONTACT) | CAT(ASME B5.50) HOLDERS
TREVISAN MACHINE TOOL HOLDERS | VTL TOOL HOLDERS