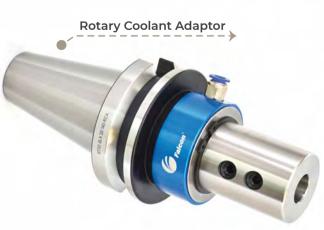

00

00

- · Hydraulic Chucks
- · Anti-Vibration Tool Holders
- Shrink Fit Holders
- Collet Chucks
- Tapping Chucks
- · Face Mill Holders
- · Combi Shell Mill Holders
- · End Mill & Side Lock Holders
- Morse Tapper Adapters
- Boring Bars
- · Customized Tool Holders
- · Trevisan Machine Tool Holders
- · Youji & Yushine VTL Tool Holders