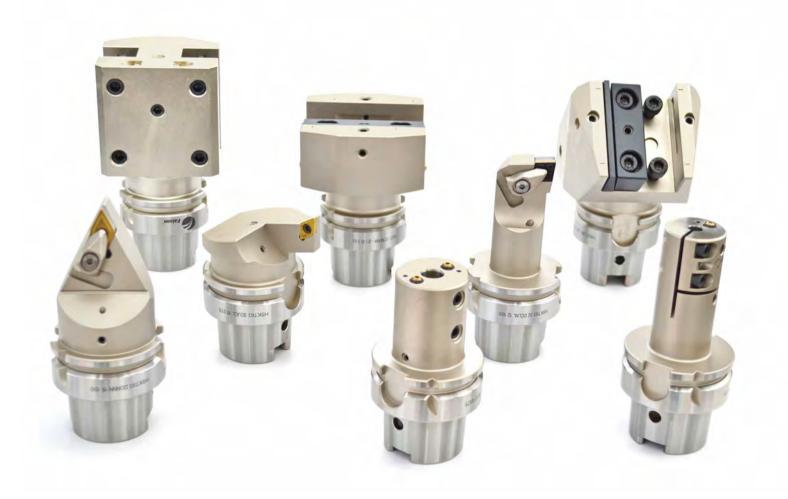

00

00

- · Hydraulic Chucks
- · Anti-Vibration Tool Holders
- Shrink Fit Holders
- Collet Chucks
- Tapping Chucks
- · Face Mill Holders
- · Combi Shell Mill Holders
- · End Mill & Side Lock Holders
- Morse Tapper Adapters
- Boring Bars
- · Customized Tool Holders
- · Trevisan Machine Tool Holders
- · Youji & Yushine VTL Tool Holders