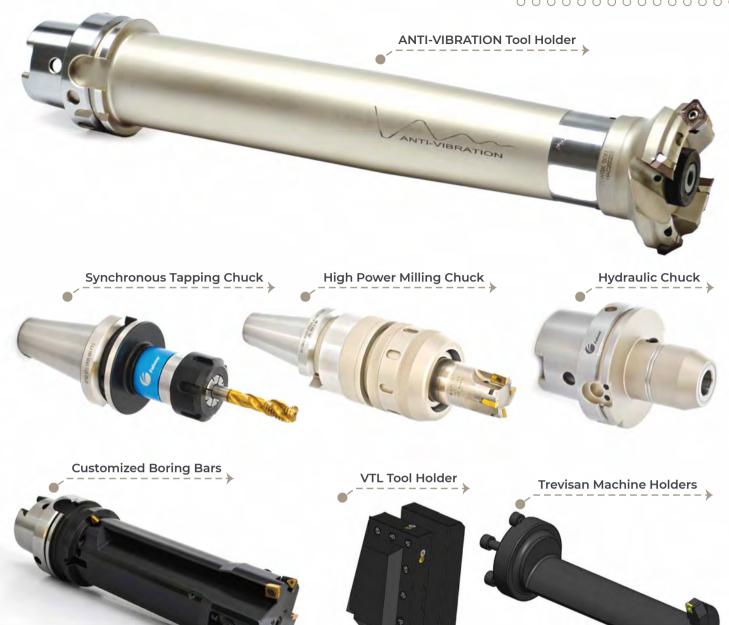

00

00

- · Hydraulic Chucks
- · Anti-Vibration Tool Holders
- Shrink Fit Holders
- Collet Chucks
- Tapping Chucks
- · Face Mill Holders
- · Combi Shell Mill Holders
- · End Mill & Side Lock Holders
- Morse Tapper Adapters
- Boring Bars
- · Customized Tool Holders
- · Trevisan Machine Tool Holders
- · Youji & Yushine VTL Tool Holders

Preferred by customers in 5 Continents

Customised products for all Shank Types

HSK T63 | HSK (DIN 69893) | BT DIN ISO 7388-2(MAS 403)
SK DIN ISO 7388-1 (DIN69871) | ISO DIN 2080
PL BT (FACE CONTACT) | CAT(ASME B5.50) HOLDERS
TREVISAN MACHINE TOOL HOLDERS | VTL TOOL HOLDERS